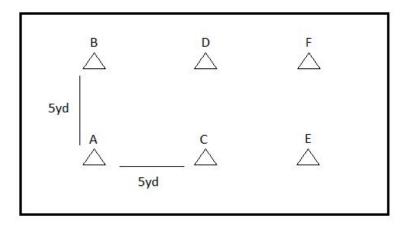

#### 2x each:

**Figure eight** - Start inside cone A – sprint to and around cone B, sprint to and around A, finish through E

**Figure eight** - Repeat coming back the opposite way (Start inside cone E)

**Sprint-Backpedal** - Begin outside cone A – Sprint to cone B, backpedal the angle to C, sprint to D, backpedal the angle to E, finish through F

**Sprint-Backpedal** - Repeat coming back the opposite way (outside of cone E)

Sprint-Shuffle - Start behind cone A - shuffle to cone B, sprint to D, shuffle to C, sprint to E, shuffle through F

**Sprint-Shuffle** - Repeat coming back the opposite way (start behind cone E)

**H-Drill** - Start inside of cone B – sprint to D, shuffle to C, backpedal to and around cone A, sprint to and around cone E, sprint to C, shuffle to D, backpedal to and around cone F, sprint to finish through B

**H-Drill** - Repeat starting inside cone A