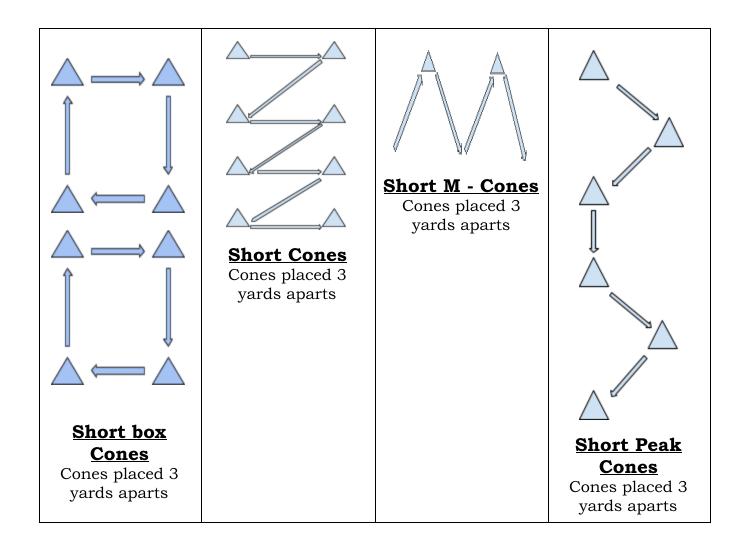

# **AGILITY GROUP 1 - WEEKS 1-4**

| Weeks 1-2       |                                         |     |
|-----------------|-----------------------------------------|-----|
| Choose 3        |                                         |     |
| Short Box Cones | Sprint, Slide, Back Pedal, Slide        | X 2 |
| Short Box Cones | Slide Left, Sprint, Slide Right, Sprint | X 2 |
| Short Box Cones | Slide Left, Slide Right                 | X 2 |
| Short Box Cones | Sprint & Touch Each Cone                | X 2 |
| Choose 3        |                                         |     |
| Short Cones     | Sprint, Back Pedal                      | X 2 |

| Short Cones                               | Slide Right, Slide Left         | X 2 |  |
|-------------------------------------------|---------------------------------|-----|--|
| Short Cones                               | Slide Left, Slide Right         | X 2 |  |
| Short Cones                               | Sprint & Touch Each Cone        | X 2 |  |
| Weeks 3-4                                 |                                 |     |  |
| Perform all 3                             |                                 |     |  |
| Small M – Cones                           | Sprint, Back Pedal              | X 2 |  |
| Small M – Cones                           | Slide                           | X 2 |  |
| Small M – Cones                           | Sprint, Slide                   | X 2 |  |
| Perform all 5                             |                                 |     |  |
| Short Peak Cones                          | Sprint, Back Pedal, Slide       | X 2 |  |
| Short Peak Cones                          | Back Pedal, Sprint, Slide       | X 2 |  |
| Short Peak Cones                          | Slide Left, Slide Right, Sprint | X 2 |  |
| Short Peak Cones                          | Slide Right, Slide Left, Sprint | X 2 |  |
| Short Peak Cones Sprint & Touch Each Cone |                                 | X 2 |  |