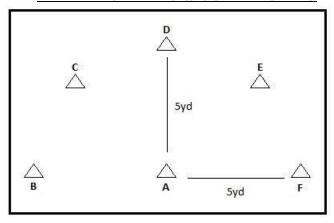

#### 2x each:

**Sprint Shuffle Shuffle –** Start behind cone A, shuffle to B then back to A, sprint to C, shuffle to D then shuffle back to C, sprint to E, shuffle to F then shuffle through E

**Sprint Shuffle Shuffle –** Repeat coming back opposite way (start behind cone E)

**360's** – Start inside cone A, sprint to and around cone B, sprint to and around cone F, sprint to and around cone E, finish through cone A

**360's** – Repeat coming back the opposite way (start inside cone E)

 $\textbf{T-Drill} - Start \ behind \ cone \ C, \ sprint \ to \ D, \ shuffle \ to \ B, \ shuffle \ to \ F, \ shuffle \ back \ to \ D, \ backpedal \ to \ finish \ through \ cone \ C$ 

**T-Drill** – Repeat the opposite direction

**Pro-Agility** – Start behind and facing Cone C with right hand on the ground, sprint to and hand touch cone E, sprint to and hand touch cone A, sprint and finish through cone C **Pro-Agility** – Repeat the opposite direction

## Complete the following for "Wheel (Full)" on Thursday Conditioning in Weeks 5-7

Start at Cone A – shuffle to B, shuffle back to A Sprint to Cone C, plant with Left foot, sprint to A Sprint to Cone D, drop hips then backpedal to A Sprint to Cone E, plant with Right foot, sprint to A Shuffle to Cone F, shuffle back to A

Complete as quickly as possible, then repeat beginning with the opposite direction. Repeat 6x

#### Complete the following for "Wheel Agilities" in Weeks 8-10

Begin at Cone A every rep. Pick any 3 cones, returning to cone A after the first 2 cones (see below). Finish through the 3rd cone, then jog around the wheel back to cone A and rest :10 **Reps should be completed with 100% effort. Choose 5 patterns and repeat each 2x.** 

### Examples:

- 1) Start at Cone A shuffle to B, shuffle back to A Sprint to Cone C, plant with Left foot, sprint to A Sprint and finish through Cone D Jog around wheel back to A, rest :10, repeat
- 2) Start at Cone A sprint to Cone C, plant with Left foot, sprint to A Sprint to Cone D, drop hips then backpedal to A Sprint and finish through Cone E Jog around wheel back to A, rest :10, repeat
- 3) Start at Cone A shuffle to cone B Shuffle to Cone F, shuffle to A Sprint and finish through D Jog around wheel back to A, rest :10, repeat
- 4) Start at cone A sprint to cone E, plant with Right foot, sprint to A Shuffle to Cone B, shuffle back to A Sprint and finish through