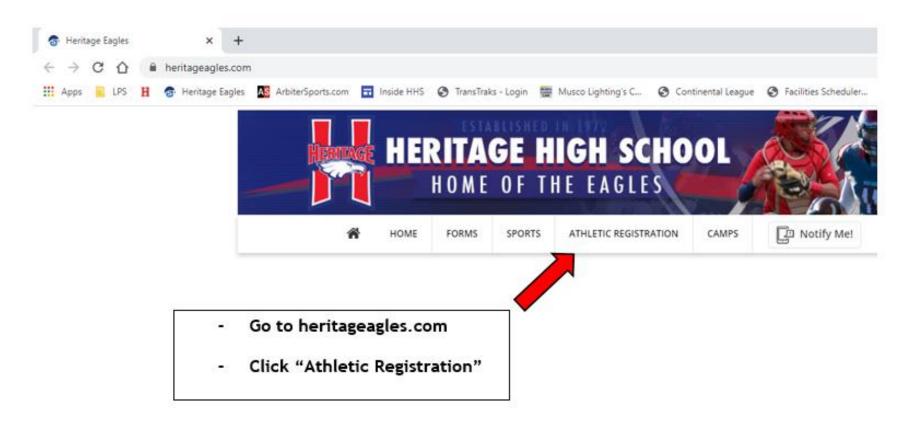

## STEP 1:

# **How to Register**



### STEP 2:

- If your student is an incoming freshman or this is their first time playing a sport you will need to "Create New Account"
- If you already have an account click "I already have an account"

# Sign Up



\*\*\* If you forget your password DO NOT try to create a new account.

Email mpeters@lps.k12.co.us to reset your password. \*\*\*

- If you see this message please make sure to confirm your email address!

# Thank You For Signing Up!

Before we can activate your account, we need to confirm your email address.

Please login to your email account and look for the email from us with subject line "Confirm Your Activity Registration Account". Click the link inside the email to activate your account. If you have not received an email within a few minutes, please check your spam