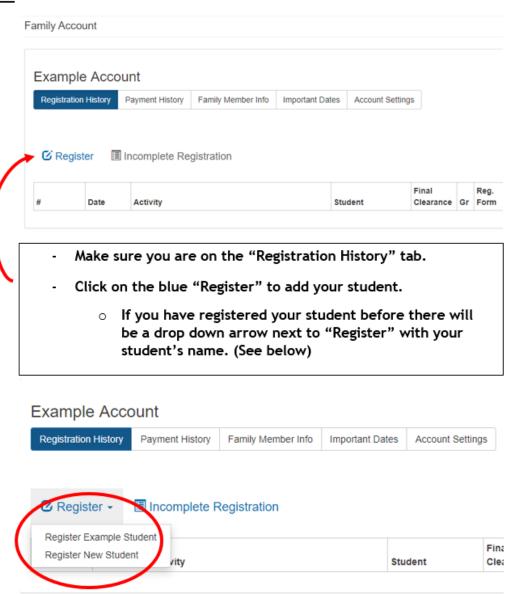

t is an incoming freshman or this is their first time playing a sport you will need to "Create New Account"
- If you already have an account click "I already have an account"

# Sign Up



\*\*\* If you forget your password DO NOT try to create a new account.

Email mpeters@lps.k12.co.us to reset your password. \*\*\*

- If you see this message please make sure to confirm your email address!

# Thank You For Signing Up!

Before we can activate your account, we need to confirm your email address.

Please login to your email account and look for the email from us with subject line "Confirm Your Activity Registration Account". Click the link inside the email to activate your account. If you have not received an email within a few minutes, please check your spam or junk folder.

#### STEP 3:



## **STEP 4:**



### <u>STEP 5:</u>



## STEP 6:

#### Paying Athletic Registration Fee

PS Athletic Fees:

\$175 per sport/athlete; \$350 maximum per athlete/per year; \$700 maximum per family/ per year.

LPS Athletic fee of is due AFTER the final rosters are made and it appears on the student's Infinite Campus account. Athletes who quit the sport after the first contest, become academically ineligible or are suspended from participation for disciplinary reasons are not eligible for a refund.

To pay by credit card: Credit card payments can only be done online (through Infinite Campus using RevTrak) after the Athletic Fee is posted to your Student's IC account.

To pay by check: Checks may be mailed or hand-delivered to the Bookkeeper at Heritage High School. Make all checks payable t