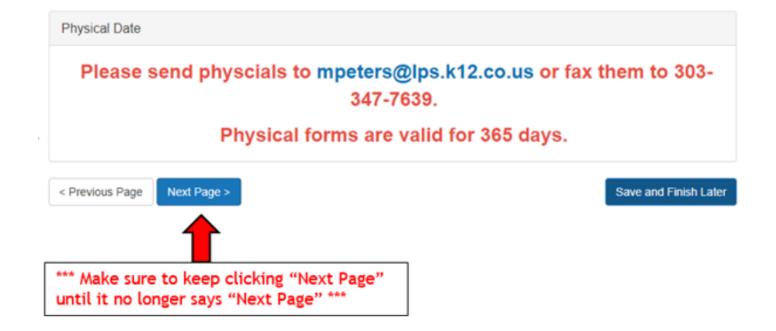

reshman or this is their first time playing a sport you will need to "Create New Account"
- If you already have an account click "I already have an account"

# Sign Up



\*\*\* If you forget your password DO NOT try to create a new account.

Email mpeters@lps.k12.co.us to reset your password. \*\*\*

- If you see this message please make sure to confirm your email address!

# Thank You For Signing Up!

Before we can activate your account, we need to confirm your email address.

Please login to your email account and look for the email from us with subject line "Confirm Your Activity Registration Account". Click the link inside the email to activate your account. If you have not received an email within a few minutes, please check your spam or junk folder.

#### STEP 3:



## **STEP 4:**



### <u>STEP 5:</u>



## STEP 6:

#### Paying Athletic Registration Fee

PS Athletic Fees:

\$175 per sport/athlete; \$350 maximum per athlete/per year; \$700 maximum per family/ per year.

LPS Athletic fee of is due AFTER the final rosters are made and it appears on the student's Infinite Campus account. Athletes who quit the sport after the first contest, become academically ineligible or are suspended from participation for disciplinary reasons are not eligible for a refund.

To pay by credit card: Credit card payments can only be done online (through Infinite Campus using RevTrak) after the Athletic Fee is posted to your Student's IC account.

To pay by check: Checks may be mailed or hand-delivered to the Bookkeeper at Heritage High School. Make all checks payable to HHS. DO NOT give