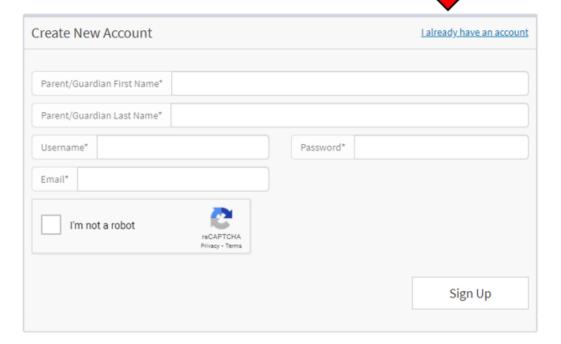

### STEP 2:

- If your student is an incoming freshman or this is their first time playing a sport you will need to "Create New Account"
- If you already have an account click "I already have an account"

# Sign Up

\*\*\* If you forget your password DO NOT try to create a new account.

Email mpeters@lps.k12.co.us to reset your password. \*\*\*

- If you see this message please make sure to confirm your email address!