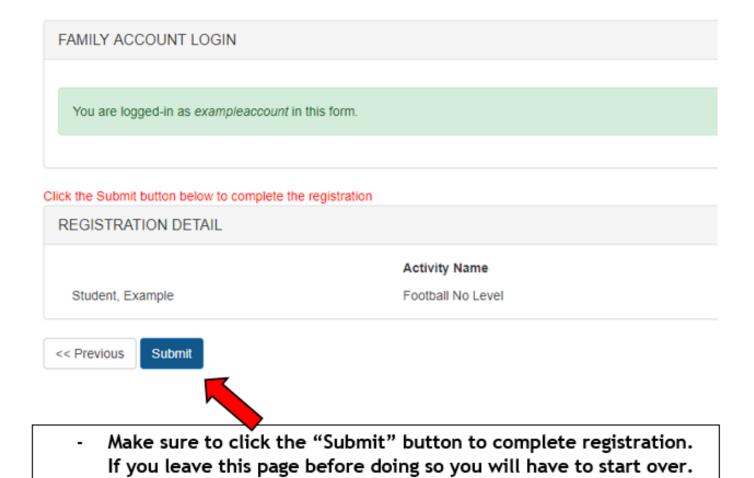

ir first time playing a sport you will need to "Create New Account"
- If you already have an account click "I already have an account"

# Sign Up



\*\*\* If you forget your password DO NOT try to create a new account.

Email mpeters@lps.k12.co.us to reset your password. \*\*\*

- If you see this message please make sure to confirm your email address!

# Thank You For Signing Up!

Before we can activate your account, we need to confirm your email address.

Please login to your email account and look for the email from us with subject line "Confirm Your Activity Registration Account". Click the link inside the email to activate your account. If you have not received an email within a few minutes, please check your spam or junk folder.

#### STEP 3:



## **STEP 4:**



### <u>STEP 5:</u>



## STEP 6:

#### Paying Athletic Registration Fee

PS Athletic Fees:

\$175 per sport/athlete; \$350 maximum per athlete/per year; \$700 maximum per family/ per year.

LPS Athletic fee of is due AFTER the final rosters are made and it appears on the student's Infinite Campus account. Athletes who quit the sport after the first contest, become academically ineligible or are suspended from participation for disciplinary reasons are not eligible for a refund.

To pay by credit card: Credit card payments can only be done online (through Infinite Campus using RevTrak) after the Athletic Fee is posted to your Student's IC account.

To pay by check: Checks may be mailed or hand-delivered to the Bookkeeper at Heritage High School. Make all checks payable to HHS. DO NOT give the Athletic Fee paym